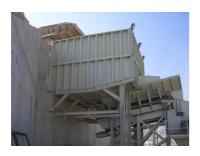

## FEEDERS OF CHAINS AC SERIES

The **Feeders of Chains** are designed for a homogeneous supply of materials of any type.

They are robust machines constructed with profiles laminated of great resistance. The filming (muds, chains, rollers he guides, and the motive and tensile wheels) they are of 1 ° brand and do not need maintenance. The motive operation this one formed by engine and reducer epicicloidal of 1 ° quality.

We make the **Feeders of chains**, in broad of 800,1000, 1200, 1600, 1800 and 2000 mm, and the different length depending on the needs of every installation.