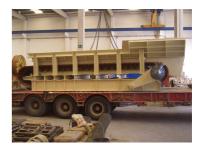

## FEEDERS OF CHAINS AC SERIES

The **Feeders of Chains** are designed for a homogeneous supply of materials of any type.

They are robust machines constructed with profiles laminated of great resistance. The filming (muds, chains, rollers he guides, and the motive and tensile wheels) they are of 1 ° brand and do not need maintenance. The motive operation this one formed by engine and reducer epicicloidal of 1 ° quality.

We make the **Feeders of chains**, in broad of 800,1000, 1200, 1600, 1800 and 2000 mm, and the different length depending on the needs of every installation.