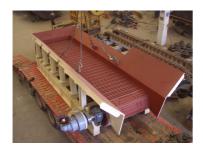

## FEEDERS OF CHAINS AC SERIES

The **Feeders of Chains** are designed for a homogeneous supply of materials of any type.

They are robust machines constructed with profiles laminated of great resistance. The filming (muds, chains, rollers he guides, and the motive and tensile wheels) they are of 1 ° brand and do not need maintenance. The motive operation this one formed by engine and reducer epicicloidal of 1 ° quality.

We make the **Feeders of chains**, in broad of 800,1000, 1200, 1600, 1800 and 2000 mm, and the different length depending on the needs of every installation.