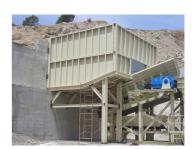

## FEEDERS OF CHAINS AC SERIES

The **Feeders of Chains** are designed for a homogeneous supply of materials of any type.

They are robust machines constructed with profiles laminated of great resistance. The filming (muds, chains, rollers he guides, and the motive and tensile wheels) they are of 1 ° brand and do not need maintenance. The motive operation this one formed by engine and reducer epicicloidal of 1 ° quality.

We make the **Feeders of chains**, in broad of 800,1000, 1200, 1600, 1800 and 2000 mm, and the different length depending on the needs of every installation.